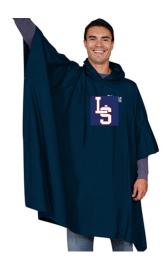

Cozy Wearable Blanket Hoodie COST: \$85

Puffer Vest - Men's COST: \$75

Rain Poncho COST: \$25

Reusable Plastic Tailgating Cups - 16 oz COST: \$25/Dozen

2-Litre Growler COST: \$35/each

## \*\* Orders must be placed & checks/Venmo received by September 8<sup>th</sup>\*\*

|                  | COST    | QTY |
|------------------|---------|-----|
| Gallon Jug       | \$35    |     |
| Solo Cups        | \$25/Dz |     |
| Flags            | \$30    |     |
| Golf Umbrella    | \$40    |     |
| 2-Litre Growlers | \$35    |     |
| Fatheads         | \$30    |     |
| Rain Poncho      | \$25    |     |
| Wearable Blanket | \$85    |     |